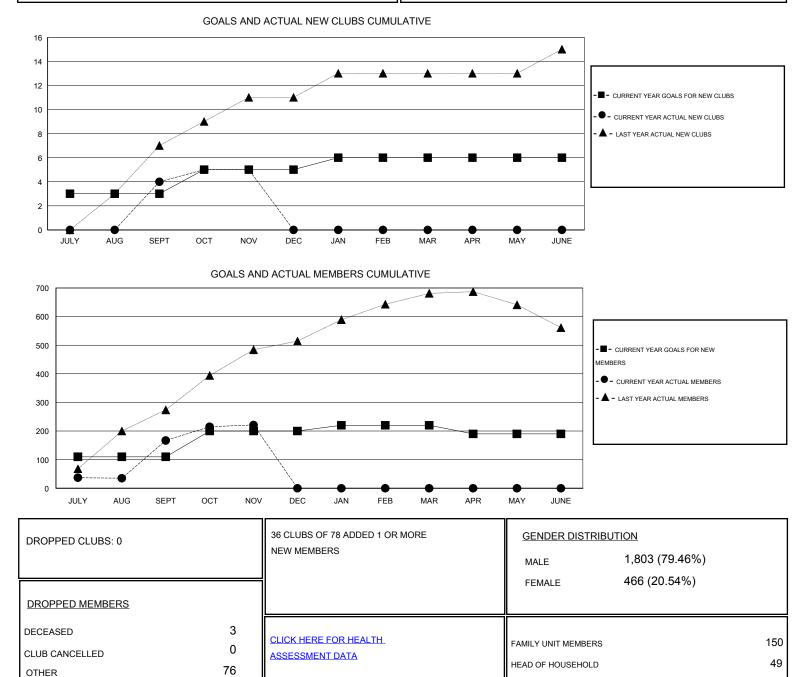

## LOCATION REP OF BANGLADESH

Clubs Members RESULTS FOR 2014-2015 **RESULTS FOR 2014-2015** NEW CLUB NEW CLUBS DROPPED NET NEW MEMBER CHARTER AND DROPPED NET QUARTER QUARTER GOAL CLUBS GAIN/LOSS GOAL NEW MEMBERS MEMBERS GAIN/LOSS ADDED 3 4 0 4 110 230 63 167 JULY/AUG/SEPT JULY/AUG/SEPT 2 0 90 70 16 1 1 54 OCT/NOV/DEC OCT/NOV/DEC 0 0 20 0 1 0 0 0 JAN/FEB/MAR JAN/FEB/MAR 0 0 0 0 -30 0 0 0 APR/MAY/JUNE APR/MAY/JUNE

TOTAL

© Copyright 2014, Lions Clubs International, All Rights Reserved.

79

101

NON-HEAD OF HOUSEHOLD